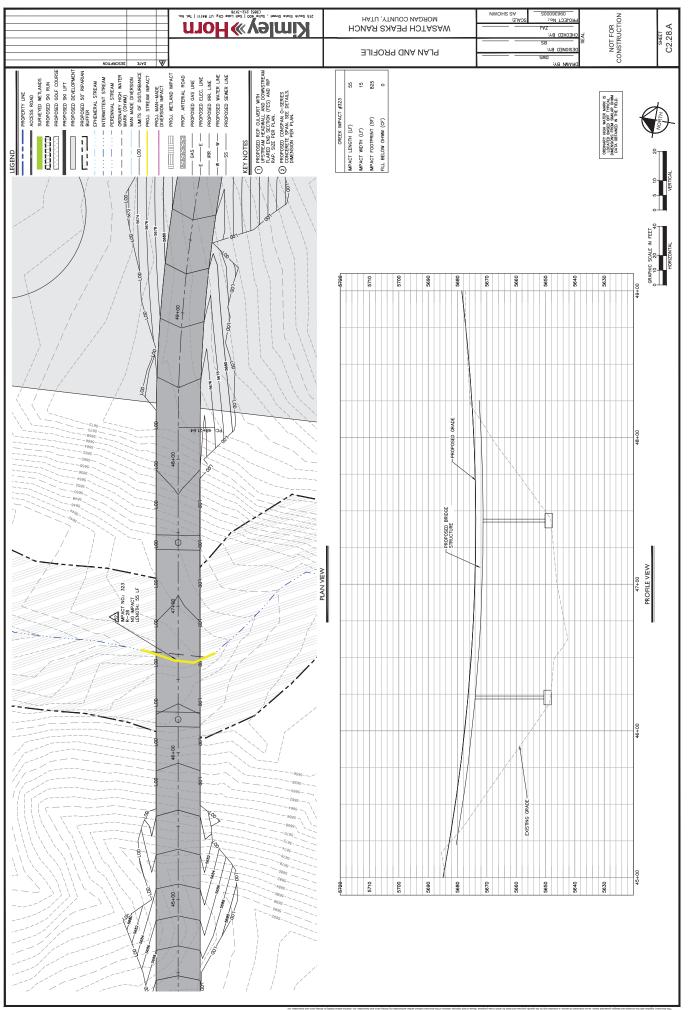

ματο το μετά το μετά τη μετ Τη μετά τη μετ

Detect: Cycl, 274, 252, 041
Users SERVING Control Manual Data Service Service Data Service Service Data Service

Date: 2/24/3520 E-49 M User: SEXMAG STIPF1MER and STUPF1MER 2 and speak part of the Store and a st