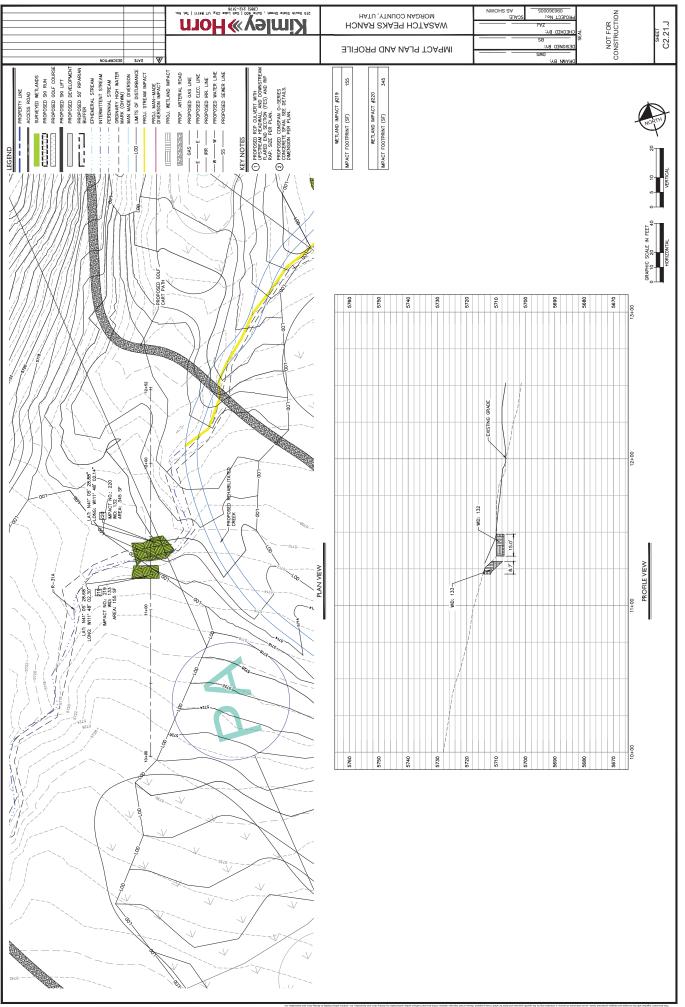

.

Disc. 5/34/2020 bt 56. M. University and Stangth and Stangt

DUDQ PRIMA22: TABLE CONTRACT CONTRAC

Dote: 3/20/2020 10:14.M User MeR/MONG DRUG INPACTORE OF THE ADDRESS OF THE ADDRES

Dole: 5/12/C0/07/09030000 - M64/VM00/bHV8E - YMM C06b M6V012/bFVN 3HEE12/C7/00 DE1V12/DM0 Dole: 3/12/S020 2:02 bM