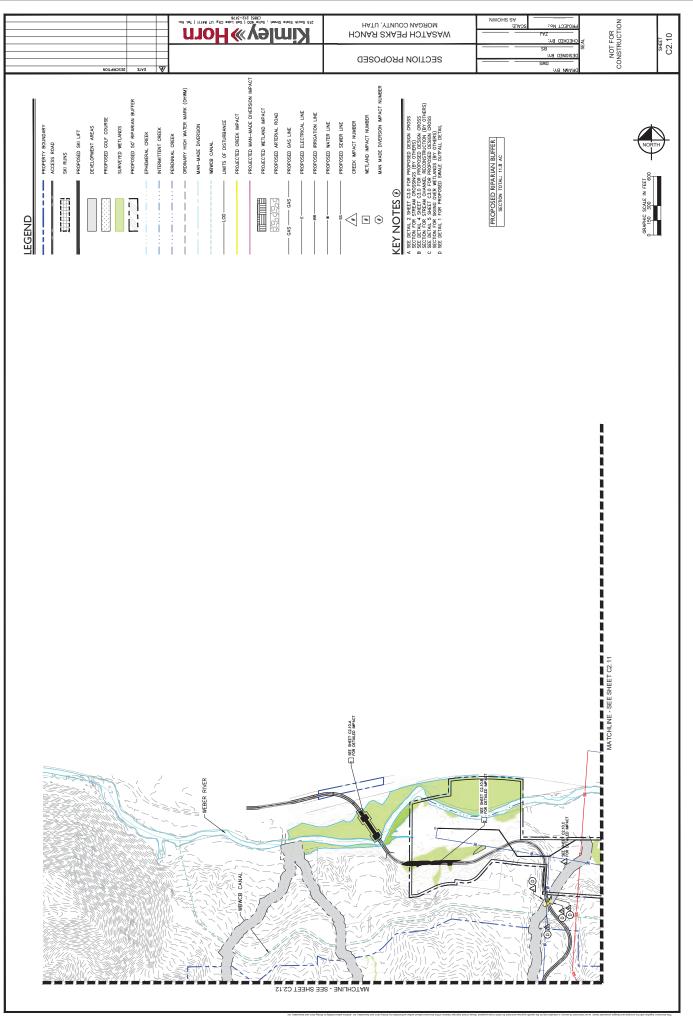

|

Банк к. / ХСР "Сику (Voe296000) – мыск/скобс/нихе – маких совы и слов и слов у на сист, а на сист, а на сиска на слова и на сиска н О на сиска н О на сиска н О на сиска на с сиска на сиска н сиска на с сиска на сиска н сиска на



лакая удукая сонверсионные принятия и приняти 1 ракая удукая сонверсионные принятия и принат 1 ракая удукая со на принятия и при

























Dote: 3/19/2020 9:25 AM Use Sector Date: A MANNAS, DRUE The Advisor Date: 3/19/2020 9:25 AM Use Date: A MANNAS, DRUE The Advisor Date: 3/19/2020 9:25 AM Use Date: A MANNAS, DRUE The Advisor Date: 3/19/2020 9:25 AM Use Date: 3 MANNAS, DRUE The Advisor Date: 3/19/2020 9:25 AM Use Date: 3 MANNAS, DRUE The Advisor Date: 3 MANNAS, DATE: 3 MANNAS, DRUE The Advisor Date: 3 MANNAS, DATE: 3 MANNAS, DRUE THE Advisor Date: 3 MANNAS, DATE: 3 MANNAS, DRUE THE Advisor Date: 3 MANNAS, DATE: 3 MANNAS, DRUE THE Advisor Date: 3 MANNAS, DATE: 3 MANNAS, DRUE THE Advisor Date: 3 MANNAS, DATE: 3 MANNAS, DRUE THE Advisor Date: 3 MANNAS, DATE: 3 MANNAS, DRUE THE Advisor Date: 3 MANNAS, DATE: 3 MANNAS, DRUE THE Advisor Date: 3 MANNAS, DATE: 3 MANNAS, DRUE THE Advisor Date: 3 MANNAS, DATE: 3