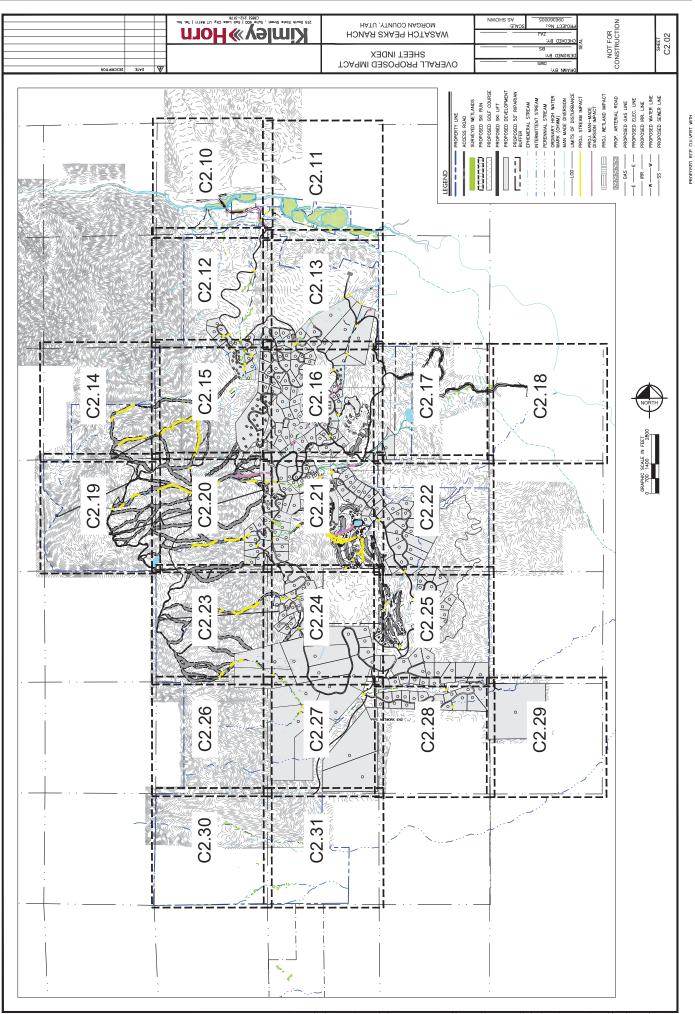

|

Банк к. / ХСР "Сику (Voe296000) – мыск/скобс/нихе – маких совы и слов и слов у на сист, а на сист, а на сиска на слова и на сиска н О на сиска н О на сиска н О на сиска на с сиска на сиска н сиска на с сиска на сиска н сиска на



лакая удукая сонверсионные принятия и приняти 1 ракая удукая сонверсионные принятия и принат 1 ракая удукая со на принятия и при

























Dote: 3/19/2020 9:25 AM Use Sector Date: A MANNAS, DRUE The Advisor Date: 3/19/2020 9:25 AM Use Date: A MANNAS, DRUE The Advisor Date: 3/19/2020 9:25 AM Use Date: A MANNAS, DRUE The Advisor Date: 3/19/2020 9:25 AM Use Date: 3 MANNAS, DRUE The Advisor Date: 3/19/2020 9:25 AM Use Date: 3 MANNAS, DRUE The Advisor Date: 3 MANNAS, DATE: 3 MANNAS, DRUE The Advisor Date: 3 MANNAS, DATE: 3 MANNAS, DRUE THE Advisor Date: 3 MANNAS, DATE: 3 MANNAS, DRUE THE Advisor Date: 3 MANNAS, DATE: 3 MANNAS, DRUE THE Advisor Date: 3 MANNAS, DATE: 3 MANNAS, DRUE THE Advisor Date: 3 MANNAS, DATE: 3 MANNAS, DRUE THE Advisor Date: 3 MANNAS, DATE: 3 MANNAS, DRUE T