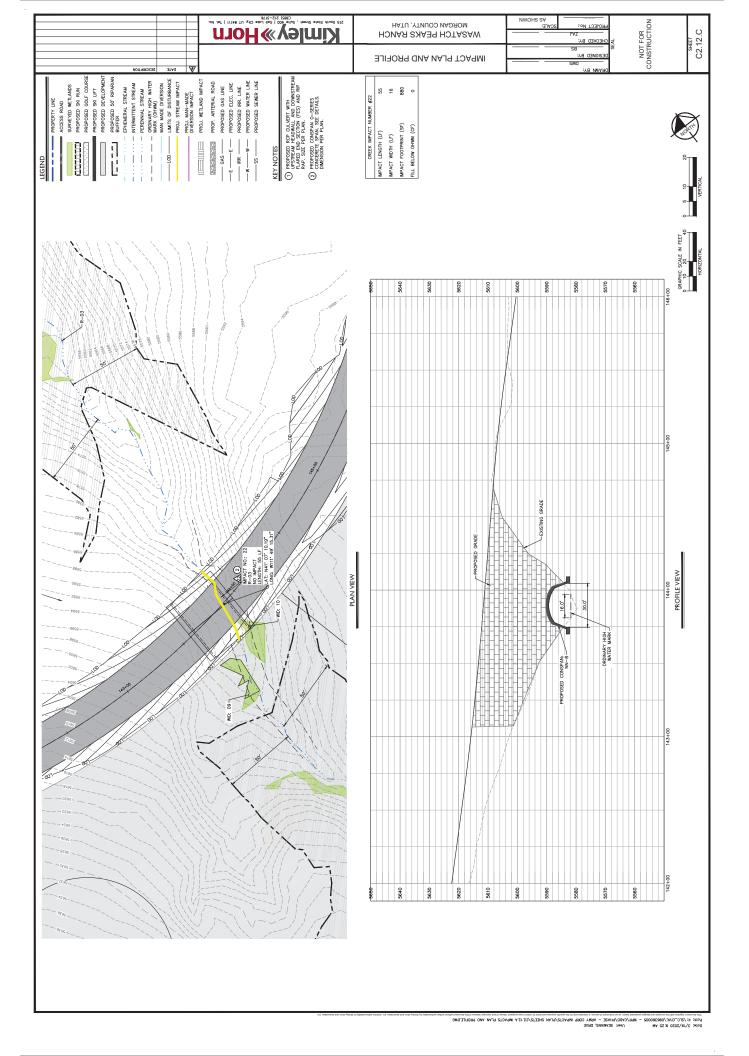

.

Disc. 5/34/2020 bt 56. M. University and Stangth and Stangt

DUDQ PRIMA22: TABLE CONTRACT CONTRAC

Dote: 3/20/2020 10:14.M User MeR/MONG DRUG INPACTORE OF THE ADDRESS OF THE ADDRES

Dole: 5/12/C0/07/09030000 - M64/VM00/bHV8E - YMM C06b M6V012/bFVN 3HEE12/C7/00 DE1V12/DM0 Dole: 3/12/S020 2:02 bM