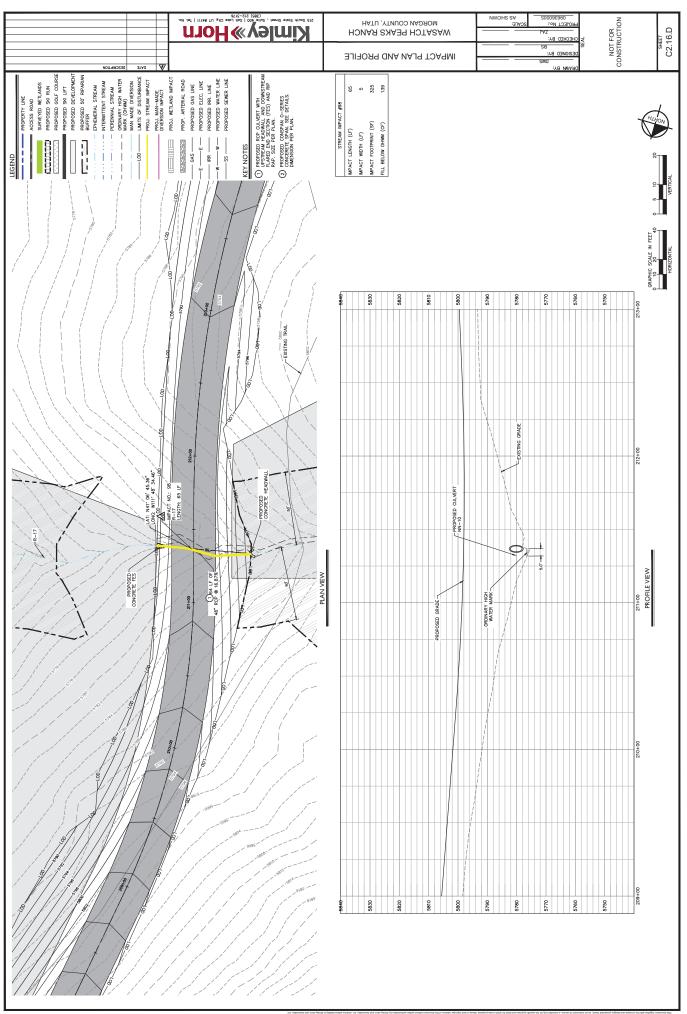

.

Disc. 5/34/2020 bt 56. M. University and Stangth and Stangt

DUDQ PRIMA22: TABLE CONTRACT CONTRAC

Dote: 3/20/2020 10:14.M User MeR/MONG DRUG INPACTORE OF THE ADDRESS OF THE ADDRES

Dole: 5/12/C0/07/09030000 - M64/VM00/bHV8E - YMM C06b M6V012/bFVN 3HEE12/C7/00 DE1V12/DM0 Dole: 3/12/S020 2:02 bM