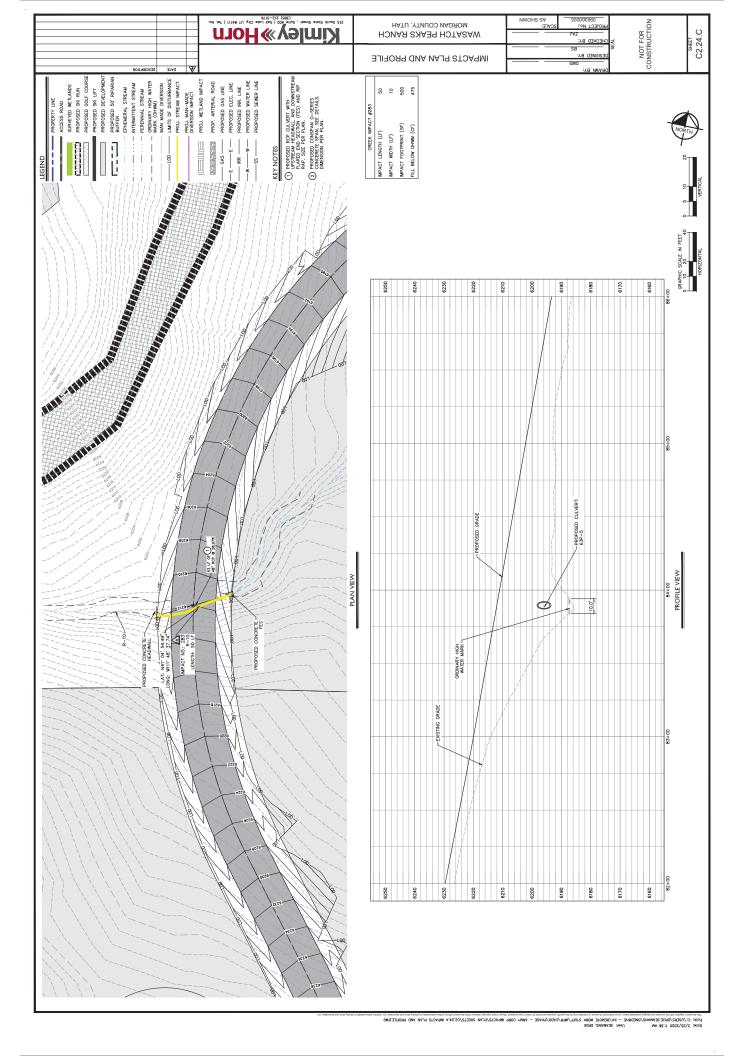

.

Disc. 5/34/2020 bt 56. M. University and Stangth and Stangt

DUDQ PRIMA22: TABLE CONTRACT CONTRAC

Dote: 3/20/2020 10:14.M User MeR/MONG DRUG INPACTORE OF THE ADDRESS OF THE ADDRES

Dole: 5/12/C0/07/09030000 - M64/VM00/bHV8E - YMM C06b M6V012/bFVN 3HEE12/C7/00 DE1V12/DM0 Dole: 3/12/S020 2:02 bM