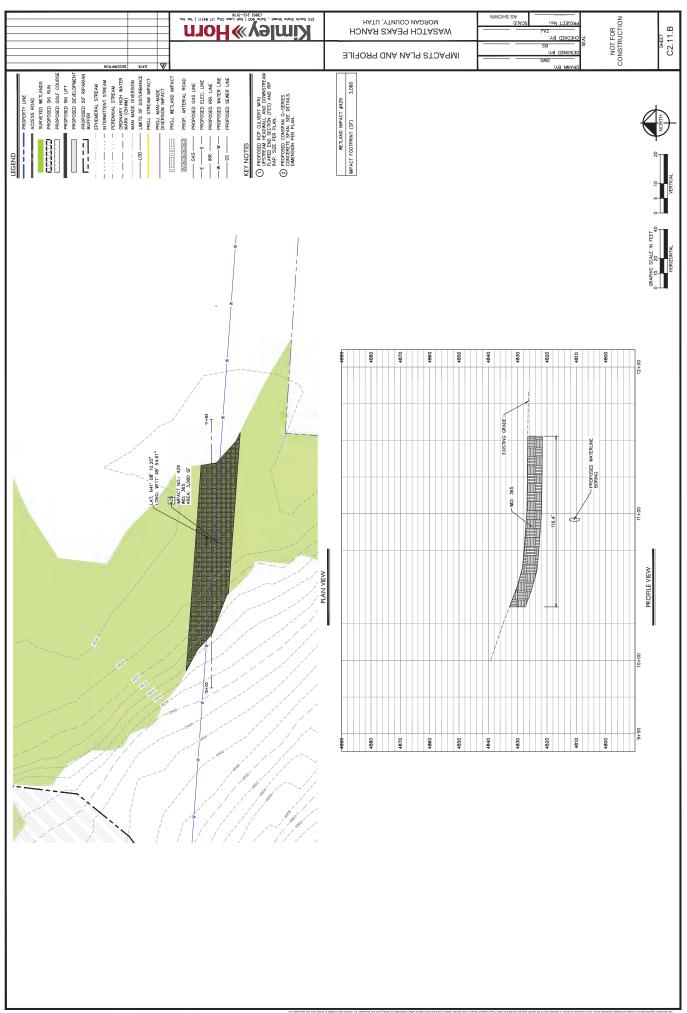

.

Disc. 5/34/2020 bt 56. M. University and Stangth and Stangt

DUDQ PRIMA22: TABLE CONTRACT CONTRAC

Dote: 3/20/2020 10:14.M User MeR/MONG DRUG INPACTORE OF THE ADDRESS OF THE ADDRES

Dole: 5/12/C0/07/09030000 - M64/VM00/bHV8E - YMM C06b M6V012/bFVN 3HEE12/C7/00 DE1V12/DM0 Dole: 3/12/S020 2:02 bM