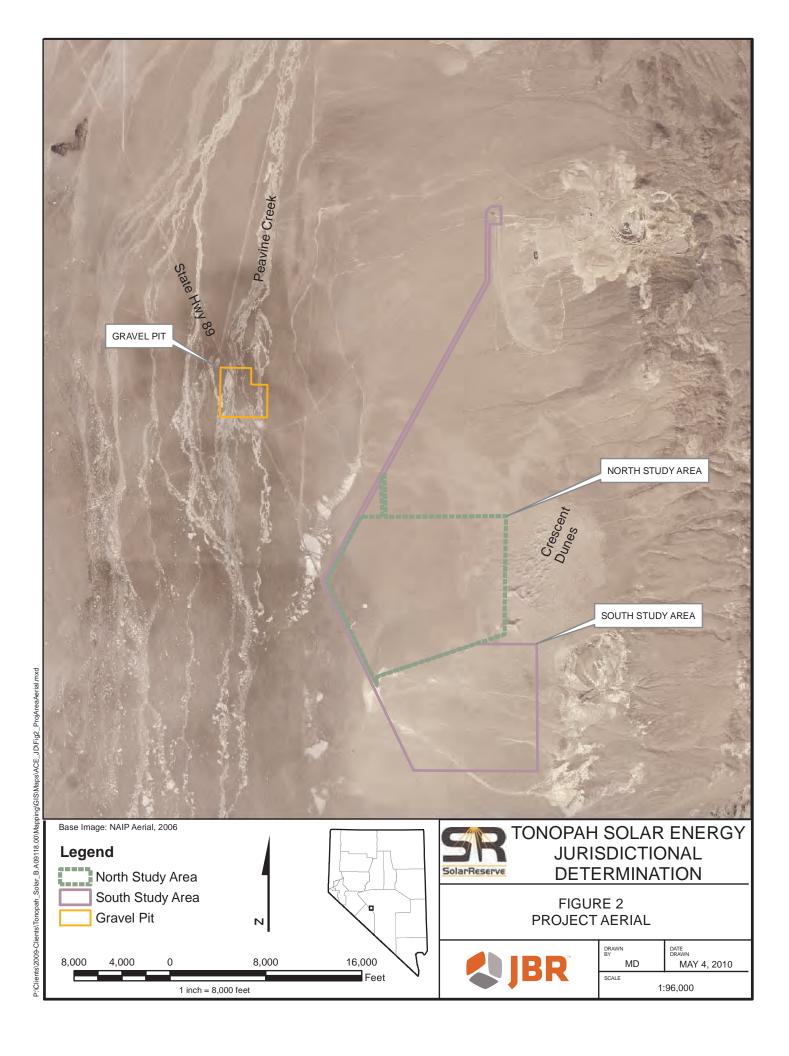

|       | <b>DISTRICT OFFICE, FILE NAME, AND NUMBER:</b> Sacramento District, Tonapah Solar Energy, LLC, Crescent Dunes Solar rgy Project, SPK-2009-01526.                                                                                                                                                                                                                                                                                                                                                                                                                                                                                                                                                                               |
|-------|--------------------------------------------------------------------------------------------------------------------------------------------------------------------------------------------------------------------------------------------------------------------------------------------------------------------------------------------------------------------------------------------------------------------------------------------------------------------------------------------------------------------------------------------------------------------------------------------------------------------------------------------------------------------------------------------------------------------------------|
|       | Name of water being evaluated on this JD form: Channels 1, 2, 3, 4, and 5                                                                                                                                                                                                                                                                                                                                                                                                                                                                                                                                                                                                                                                      |
| c.    | PROJECT LOCATION AND BACKGROUND INFORMATION:  State: NV County: Nye City: 12 miles northeast of Tonopah  Center coordinates of site (lat/long in degree decimal format): Lat: 38.2281 N, Long: -117.3536 W  Universal Transverse Mercator: 11.  Name of nearest waterbody: Peavine Creek.  Name of nearest Traditional Navigable Water (TNW) into which the aquatic resource flows:  Name of watershed or Hydrologic Unit Code (HUC): 1606003.  Check if map/diagram of review area and/or potential jurisdictional areas is/are available upon request.  Check if other sites (e.g., offsite mitigation sites, disposal sites, etc.) are associated with this action and are recorded on a different JD form. List other JDs: |
| D.    | REVIEW PERFORMED FOR SITE EVALUATION (CHECK ALL THAT APPLY):  Office (Desk) Determination. Date: July 6, 2010.  Field Determination. Date(s):                                                                                                                                                                                                                                                                                                                                                                                                                                                                                                                                                                                  |
|       | CTION II: SUMMARY OF FINDINGS RHA SECTION 10 DETERMINATION OF JURISDICTION.                                                                                                                                                                                                                                                                                                                                                                                                                                                                                                                                                                                                                                                    |
| revie | re Are no "navigable waters of the U.S." within Rivers and Harbors Act (RHA) jurisdiction (as defined by 33 CFR part 329) in the ew area. [Required]  Waters subject to the ebb and flow of the tide.  Waters are presently used, or have been used in the past, or may be susceptible for use to transport interstate or foreign commerce. Explain:  CWA SECTION 404 DETERMINATION OF JURISDICTION.                                                                                                                                                                                                                                                                                                                           |
| The   | re Are no "waters of the U.S." within Clean Water Act (CWA) jurisdiction (as defined by 33 CFR part 328) in the review area. [Required                                                                                                                                                                                                                                                                                                                                                                                                                                                                                                                                                                                         |
|       | 1. Waters of the U.S.  a. Indicate presence of waters of U.S. in review area (check all that apply):  TNWs, including territorial seas  Wetlands adjacent to TNWs Relatively permanent waters <sup>2</sup> (RPWs) that flow directly or indirectly into TNWs Non-RPWs that flow directly or indirectly into TNWs Wetlands directly abutting RPWs that flow directly or indirectly into TNWs Wetlands adjacent to but not directly abutting RPWs that flow directly or indirectly into TNWs Wetlands adjacent to non-RPWs that flow directly or indirectly into TNWs Impoundments of jurisdictional waters Isolated (interstate or intrastate) waters, including isolated wetlands                                              |
|       | b. Identify (estimate) size of waters of the U.S. in the review area:  Non-wetland waters: linear feet width (ft) and/or acres.  Wetlands: acres.                                                                                                                                                                                                                                                                                                                                                                                                                                                                                                                                                                              |
|       | c. Limits (boundaries) of jurisdiction based on: Pick List and Pick List Elevation of established OHWM (if known):                                                                                                                                                                                                                                                                                                                                                                                                                                                                                                                                                                                                             |
|       | 2. Non-regulated waters/wetlands (check if applicable): <sup>3</sup> ☑ Potentially jurisdictional waters and/or wetlands were assessed within the review area and determined to be not jurisdictional. Explain: The waters identified at Channels 1, 2, 3, 4, and 5 are intrastate isolated waters, located in the Southern Big Smoky Valley, an internally drained basin with an unnamed terminal playa at its lowest point. Channel flows                                                                                                                                                                                                                                                                                    |

Supporting documentation is presented in Section III.F.

Version 2-8-08 Isolated & Non-Waters Only

1 of 3

terminate and infiltrate within the project area or flow to Peavine Creek which loses definition 15.1 miles south-southwest of the Gravel Pit study area. The last observation of jurisdictional features (scour, bed/bank, ordinary high water mark, etc) on Peavine Creek is 5.7 miles northeast of the basin's unnamed terminal playa.