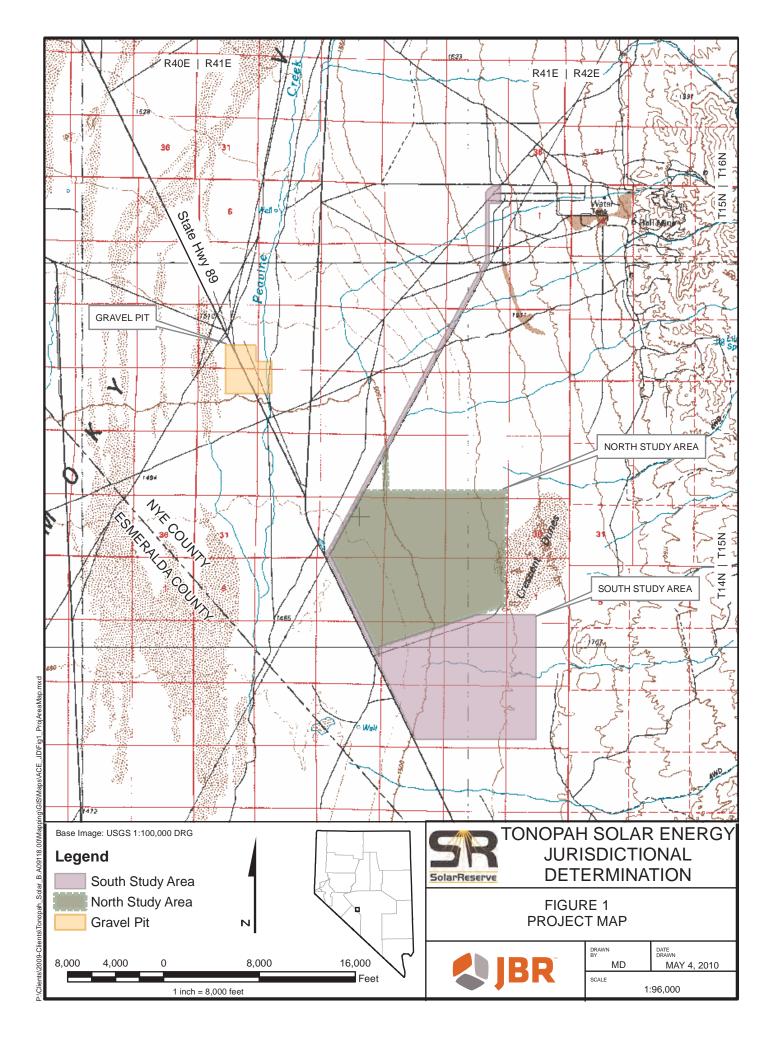

|       | <b>DISTRICT OFFICE, FILE NAME, AND NUMBER:</b> Sacramento District, Tonapah Solar Energy, LLC, Crescent Dunes Solar rgy Project, SPK-2009-01526.                                                                                                                                                                                                                                                                                                                                                                                                                                                                                                                                                                               |
|-------|--------------------------------------------------------------------------------------------------------------------------------------------------------------------------------------------------------------------------------------------------------------------------------------------------------------------------------------------------------------------------------------------------------------------------------------------------------------------------------------------------------------------------------------------------------------------------------------------------------------------------------------------------------------------------------------------------------------------------------|
|       | Name of water being evaluated on this JD form: Channels 1, 2, 3, 4, and 5                                                                                                                                                                                                                                                                                                                                                                                                                                                                                                                                                                                                                                                      |
| c.    | PROJECT LOCATION AND BACKGROUND INFORMATION:  State: NV County: Nye City: 12 miles northeast of Tonopah  Center coordinates of site (lat/long in degree decimal format): Lat: 38.2281 N, Long: -117.3536 W  Universal Transverse Mercator: 11.  Name of nearest waterbody: Peavine Creek.  Name of nearest Traditional Navigable Water (TNW) into which the aquatic resource flows:  Name of watershed or Hydrologic Unit Code (HUC): 1606003.  Check if map/diagram of review area and/or potential jurisdictional areas is/are available upon request.  Check if other sites (e.g., offsite mitigation sites, disposal sites, etc.) are associated with this action and are recorded on a different JD form. List other JDs: |
| D.    | REVIEW PERFORMED FOR SITE EVALUATION (CHECK ALL THAT APPLY):  Office (Desk) Determination. Date: July 6, 2010.  Field Determination. Date(s):                                                                                                                                                                                                                                                                                                                                                                                                                                                                                                                                                                                  |
|       | CTION II: SUMMARY OF FINDINGS RHA SECTION 10 DETERMINATION OF JURISDICTION.                                                                                                                                                                                                                                                                                                                                                                                                                                                                                                                                                                                                                                                    |
| revie | re Are no "navigable waters of the U.S." within Rivers and Harbors Act (RHA) jurisdiction (as defined by 33 CFR part 329) in the ew area. [Required]  Waters subject to the ebb and flow of the tide.  Waters are presently used, or have been used in the past, or may be susceptible for use to transport interstate or foreign commerce. Explain:  CWA SECTION 404 DETERMINATION OF JURISDICTION.                                                                                                                                                                                                                                                                                                                           |
| The   | re Are no "waters of the U.S." within Clean Water Act (CWA) jurisdiction (as defined by 33 CFR part 328) in the review area. [Required                                                                                                                                                                                                                                                                                                                                                                                                                                                                                                                                                                                         |
|       | 1. Waters of the U.S.  a. Indicate presence of waters of U.S. in review area (check all that apply):  TNWs, including territorial seas  Wetlands adjacent to TNWs Relatively permanent waters <sup>2</sup> (RPWs) that flow directly or indirectly into TNWs Non-RPWs that flow directly or indirectly into TNWs Wetlands directly abutting RPWs that flow directly or indirectly into TNWs Wetlands adjacent to but not directly abutting RPWs that flow directly or indirectly into TNWs Wetlands adjacent to non-RPWs that flow directly or indirectly into TNWs Impoundments of jurisdictional waters Isolated (interstate or intrastate) waters, including isolated wetlands                                              |
|       | b. Identify (estimate) size of waters of the U.S. in the review area:  Non-wetland waters: linear feet width (ft) and/or acres.  Wetlands: acres.                                                                                                                                                                                                                                                                                                                                                                                                                                                                                                                                                                              |
|       | c. Limits (boundaries) of jurisdiction based on: Pick List and Pick List Elevation of established OHWM (if known):                                                                                                                                                                                                                                                                                                                                                                                                                                                                                                                                                                                                             |
|       | 2. Non-regulated waters/wetlands (check if applicable): <sup>3</sup> ☑ Potentially jurisdictional waters and/or wetlands were assessed within the review area and determined to be not jurisdictional. Explain: The waters identified at Channels 1, 2, 3, 4, and 5 are intrastate isolated waters, located in the Southern Big Smoky Valley, an internally drained basin with an unnamed terminal playa at its lowest point. Channel flows                                                                                                                                                                                                                                                                                    |

Supporting documentation is presented in Section III.F.

Version 2-8-08 Isolated & Non-Waters Only

1 of 3

terminate and infiltrate within the project area or flow to Peavine Creek which loses definition 15.1 miles south-southwest of the Gravel Pit study area. The last observation of jurisdictional features (scour, bed/bank, ordinary high water mark, etc) on Peavine Creek is 5.7 miles northeast of the basin's unnamed terminal playa.