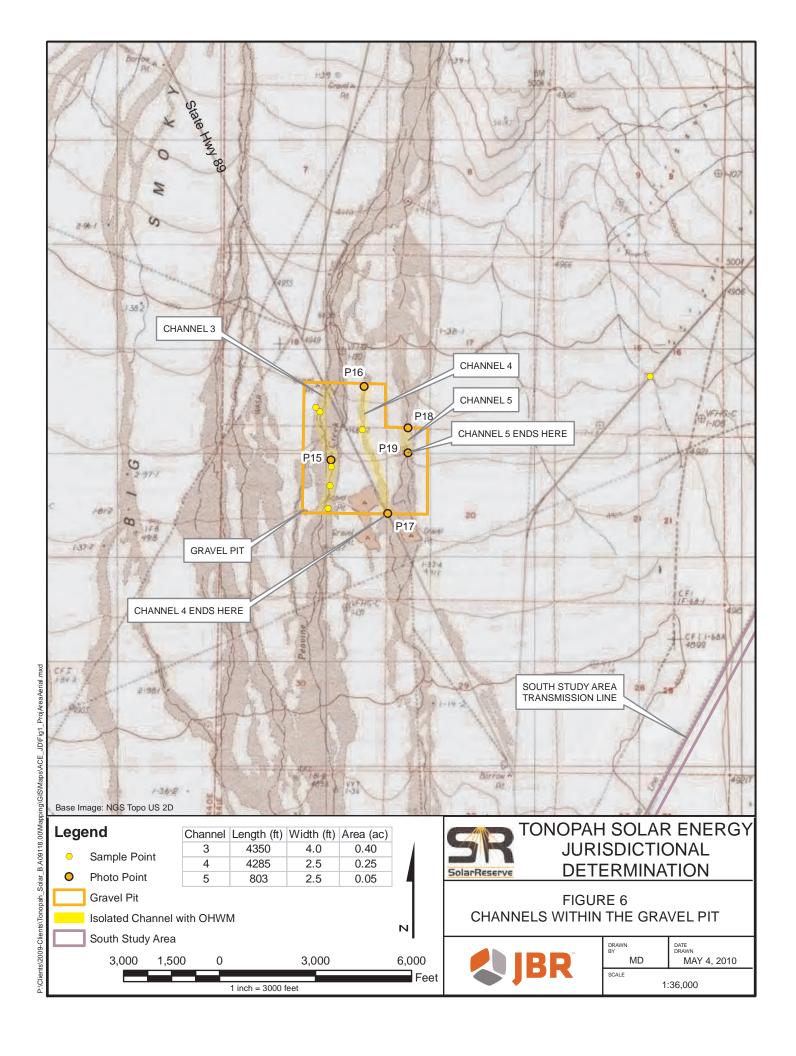

|       | <b>DISTRICT OFFICE, FILE NAME, AND NUMBER:</b> Sacramento District, Tonapah Solar Energy, LLC, Crescent Dunes Solar rgy Project, SPK-2009-01526.                                                                                                                                                                                                                                                                                                                                                                                                                                                                                                                                                                               |
|-------|--------------------------------------------------------------------------------------------------------------------------------------------------------------------------------------------------------------------------------------------------------------------------------------------------------------------------------------------------------------------------------------------------------------------------------------------------------------------------------------------------------------------------------------------------------------------------------------------------------------------------------------------------------------------------------------------------------------------------------|
|       | Name of water being evaluated on this JD form: Channels 1, 2, 3, 4, and 5                                                                                                                                                                                                                                                                                                                                                                                                                                                                                                                                                                                                                                                      |
| c.    | PROJECT LOCATION AND BACKGROUND INFORMATION:  State: NV County: Nye City: 12 miles northeast of Tonopah  Center coordinates of site (lat/long in degree decimal format): Lat: 38.2281 N, Long: -117.3536 W  Universal Transverse Mercator: 11.  Name of nearest waterbody: Peavine Creek.  Name of nearest Traditional Navigable Water (TNW) into which the aquatic resource flows:  Name of watershed or Hydrologic Unit Code (HUC): 1606003.  Check if map/diagram of review area and/or potential jurisdictional areas is/are available upon request.  Check if other sites (e.g., offsite mitigation sites, disposal sites, etc.) are associated with this action and are recorded on a different JD form. List other JDs: |
| D.    | REVIEW PERFORMED FOR SITE EVALUATION (CHECK ALL THAT APPLY):  Office (Desk) Determination. Date: July 6, 2010.  Field Determination. Date(s):                                                                                                                                                                                                                                                                                                                                                                                                                                                                                                                                                                                  |
|       | CTION II: SUMMARY OF FINDINGS RHA SECTION 10 DETERMINATION OF JURISDICTION.                                                                                                                                                                                                                                                                                                                                                                                                                                                                                                                                                                                                                                                    |
| revie | re Are no "navigable waters of the U.S." within Rivers and Harbors Act (RHA) jurisdiction (as defined by 33 CFR part 329) in the ew area. [Required]  Waters subject to the ebb and flow of the tide.  Waters are presently used, or have been used in the past, or may be susceptible for use to transport interstate or foreign commerce. Explain:  CWA SECTION 404 DETERMINATION OF JURISDICTION.                                                                                                                                                                                                                                                                                                                           |
| The   | re Are no "waters of the U.S." within Clean Water Act (CWA) jurisdiction (as defined by 33 CFR part 328) in the review area. [Required                                                                                                                                                                                                                                                                                                                                                                                                                                                                                                                                                                                         |
|       | 1. Waters of the U.S.  a. Indicate presence of waters of U.S. in review area (check all that apply):  TNWs, including territorial seas  Wetlands adjacent to TNWs Relatively permanent waters <sup>2</sup> (RPWs) that flow directly or indirectly into TNWs Non-RPWs that flow directly or indirectly into TNWs Wetlands directly abutting RPWs that flow directly or indirectly into TNWs Wetlands adjacent to but not directly abutting RPWs that flow directly or indirectly into TNWs Wetlands adjacent to non-RPWs that flow directly or indirectly into TNWs Impoundments of jurisdictional waters Isolated (interstate or intrastate) waters, including isolated wetlands                                              |
|       | b. Identify (estimate) size of waters of the U.S. in the review area:  Non-wetland waters: linear feet width (ft) and/or acres.  Wetlands: acres.                                                                                                                                                                                                                                                                                                                                                                                                                                                                                                                                                                              |
|       | c. Limits (boundaries) of jurisdiction based on: Pick List and Pick List Elevation of established OHWM (if known):                                                                                                                                                                                                                                                                                                                                                                                                                                                                                                                                                                                                             |
|       | 2. Non-regulated waters/wetlands (check if applicable): <sup>3</sup> ☑ Potentially jurisdictional waters and/or wetlands were assessed within the review area and determined to be not jurisdictional. Explain: The waters identified at Channels 1, 2, 3, 4, and 5 are intrastate isolated waters, located in the Southern Big Smoky Valley, an internally drained basin with an unnamed terminal playa at its lowest point. Channel flows                                                                                                                                                                                                                                                                                    |

Supporting documentation is presented in Section III.F.

Version 2-8-08 Isolated & Non-Waters Only

1 of 3

terminate and infiltrate within the project area or flow to Peavine Creek which loses definition 15.1 miles south-southwest of the Gravel Pit study area. The last observation of jurisdictional features (scour, bed/bank, ordinary high water mark, etc) on Peavine Creek is 5.7 miles northeast of the basin's unnamed terminal playa.