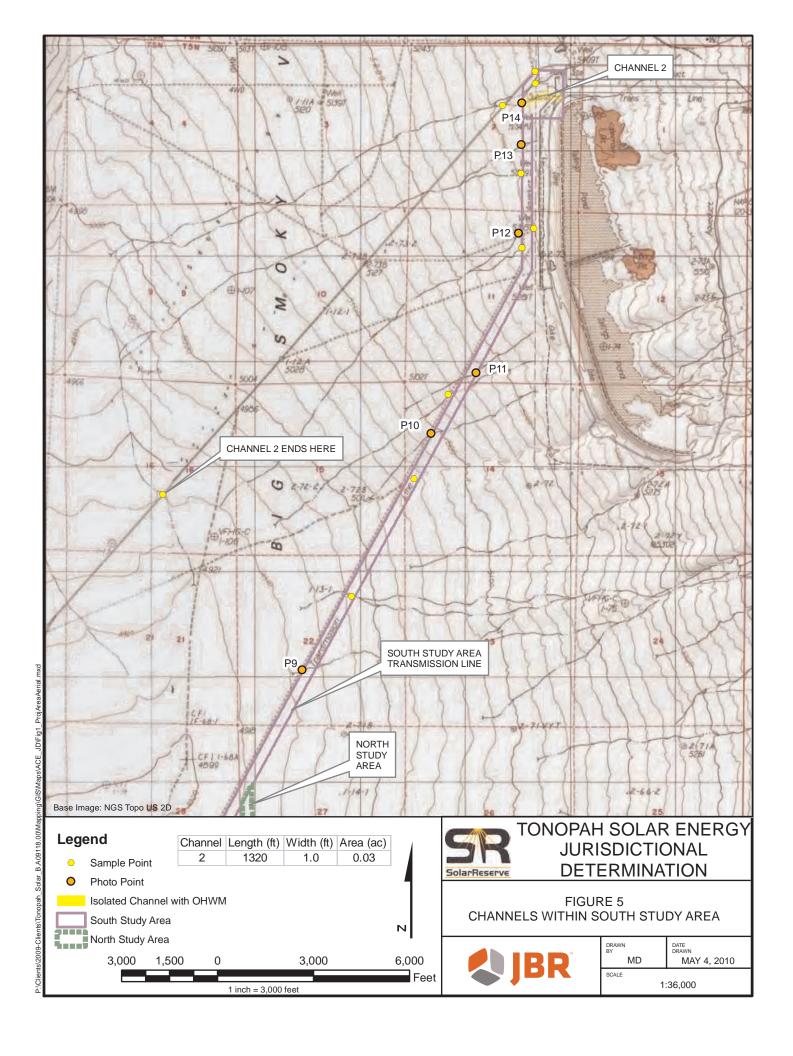

|       | <b>DISTRICT OFFICE, FILE NAME, AND NUMBER:</b> Sacramento District, Tonapah Solar Energy, LLC, Crescent Dunes Solar rgy Project, SPK-2009-01526.                                                                                                                                                                                                                                                                                                                                                                                                                                                                                                                                                                               |
|-------|--------------------------------------------------------------------------------------------------------------------------------------------------------------------------------------------------------------------------------------------------------------------------------------------------------------------------------------------------------------------------------------------------------------------------------------------------------------------------------------------------------------------------------------------------------------------------------------------------------------------------------------------------------------------------------------------------------------------------------|
|       | Name of water being evaluated on this JD form: Channels 1, 2, 3, 4, and 5                                                                                                                                                                                                                                                                                                                                                                                                                                                                                                                                                                                                                                                      |
| c.    | PROJECT LOCATION AND BACKGROUND INFORMATION:  State: NV County: Nye City: 12 miles northeast of Tonopah  Center coordinates of site (lat/long in degree decimal format): Lat: 38.2281 N, Long: -117.3536 W  Universal Transverse Mercator: 11.  Name of nearest waterbody: Peavine Creek.  Name of nearest Traditional Navigable Water (TNW) into which the aquatic resource flows:  Name of watershed or Hydrologic Unit Code (HUC): 1606003.  Check if map/diagram of review area and/or potential jurisdictional areas is/are available upon request.  Check if other sites (e.g., offsite mitigation sites, disposal sites, etc.) are associated with this action and are recorded on a different JD form. List other JDs: |
| D.    | REVIEW PERFORMED FOR SITE EVALUATION (CHECK ALL THAT APPLY):  Office (Desk) Determination. Date: July 6, 2010.  Field Determination. Date(s):                                                                                                                                                                                                                                                                                                                                                                                                                                                                                                                                                                                  |
|       | CTION II: SUMMARY OF FINDINGS RHA SECTION 10 DETERMINATION OF JURISDICTION.                                                                                                                                                                                                                                                                                                                                                                                                                                                                                                                                                                                                                                                    |
| revie | re Are no "navigable waters of the U.S." within Rivers and Harbors Act (RHA) jurisdiction (as defined by 33 CFR part 329) in the ew area. [Required]  Waters subject to the ebb and flow of the tide.  Waters are presently used, or have been used in the past, or may be susceptible for use to transport interstate or foreign commerce. Explain:  CWA SECTION 404 DETERMINATION OF JURISDICTION.                                                                                                                                                                                                                                                                                                                           |
| The   | re Are no "waters of the U.S." within Clean Water Act (CWA) jurisdiction (as defined by 33 CFR part 328) in the review area. [Required                                                                                                                                                                                                                                                                                                                                                                                                                                                                                                                                                                                         |
|       | 1. Waters of the U.S.  a. Indicate presence of waters of U.S. in review area (check all that apply):  TNWs, including territorial seas  Wetlands adjacent to TNWs Relatively permanent waters <sup>2</sup> (RPWs) that flow directly or indirectly into TNWs Non-RPWs that flow directly or indirectly into TNWs Wetlands directly abutting RPWs that flow directly or indirectly into TNWs Wetlands adjacent to but not directly abutting RPWs that flow directly or indirectly into TNWs Wetlands adjacent to non-RPWs that flow directly or indirectly into TNWs Impoundments of jurisdictional waters Isolated (interstate or intrastate) waters, including isolated wetlands                                              |
|       | b. Identify (estimate) size of waters of the U.S. in the review area:  Non-wetland waters: linear feet width (ft) and/or acres.  Wetlands: acres.                                                                                                                                                                                                                                                                                                                                                                                                                                                                                                                                                                              |
|       | c. Limits (boundaries) of jurisdiction based on: Pick List and Pick List Elevation of established OHWM (if known):                                                                                                                                                                                                                                                                                                                                                                                                                                                                                                                                                                                                             |
|       | 2. Non-regulated waters/wetlands (check if applicable): <sup>3</sup> ☑ Potentially jurisdictional waters and/or wetlands were assessed within the review area and determined to be not jurisdictional. Explain: The waters identified at Channels 1, 2, 3, 4, and 5 are intrastate isolated waters, located in the Southern Big Smoky Valley, an internally drained basin with an unnamed terminal playa at its lowest point. Channel flows                                                                                                                                                                                                                                                                                    |

Supporting documentation is presented in Section III.F.

Version 2-8-08 Isolated & Non-Waters Only

1 of 3

terminate and infiltrate within the project area or flow to Peavine Creek which loses definition 15.1 miles south-southwest of the Gravel Pit study area. The last observation of jurisdictional features (scour, bed/bank, ordinary high water mark, etc) on Peavine Creek is 5.7 miles northeast of the basin's unnamed terminal playa.