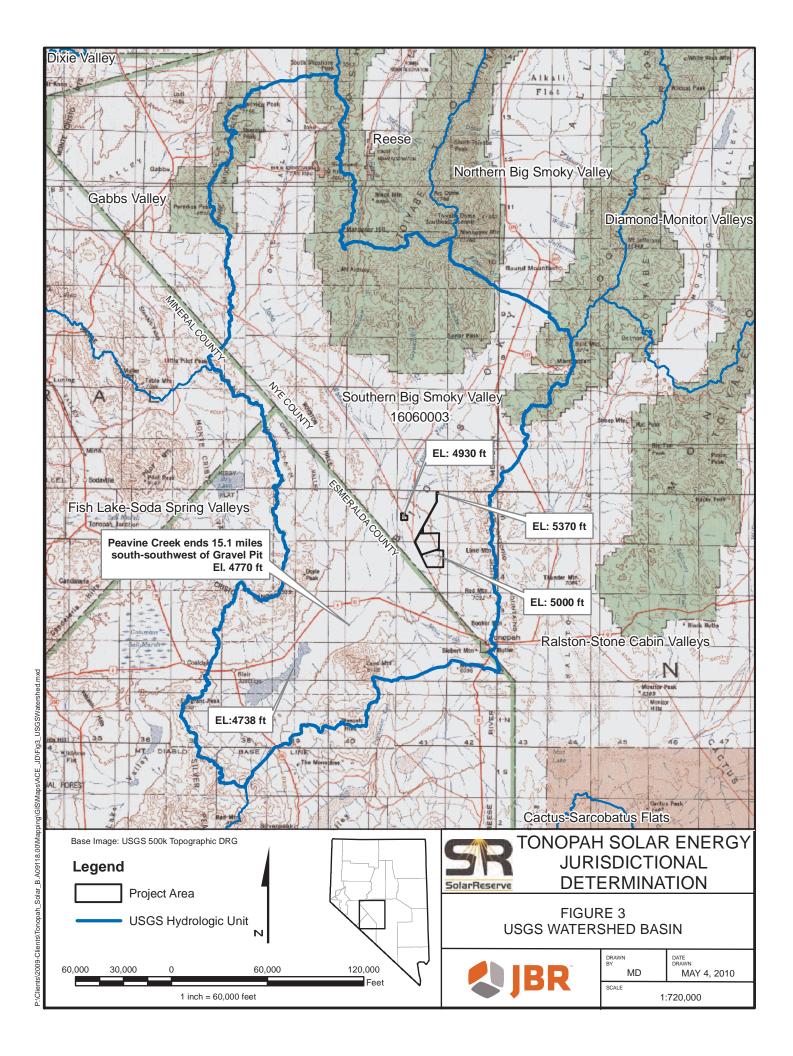

|       | <b>DISTRICT OFFICE, FILE NAME, AND NUMBER:</b> Sacramento District, Tonapah Solar Energy, LLC, Crescent Dunes Solar rgy Project, SPK-2009-01526.                                                                                                                                                                                                                                                                                                                                                                                                                                                                                                                                                                               |
|-------|--------------------------------------------------------------------------------------------------------------------------------------------------------------------------------------------------------------------------------------------------------------------------------------------------------------------------------------------------------------------------------------------------------------------------------------------------------------------------------------------------------------------------------------------------------------------------------------------------------------------------------------------------------------------------------------------------------------------------------|
|       | Name of water being evaluated on this JD form: Channels 1, 2, 3, 4, and 5                                                                                                                                                                                                                                                                                                                                                                                                                                                                                                                                                                                                                                                      |
| c.    | PROJECT LOCATION AND BACKGROUND INFORMATION:  State: NV County: Nye City: 12 miles northeast of Tonopah  Center coordinates of site (lat/long in degree decimal format): Lat: 38.2281 N, Long: -117.3536 W  Universal Transverse Mercator: 11.  Name of nearest waterbody: Peavine Creek.  Name of nearest Traditional Navigable Water (TNW) into which the aquatic resource flows:  Name of watershed or Hydrologic Unit Code (HUC): 1606003.  Check if map/diagram of review area and/or potential jurisdictional areas is/are available upon request.  Check if other sites (e.g., offsite mitigation sites, disposal sites, etc.) are associated with this action and are recorded on a different JD form. List other JDs: |
| D.    | REVIEW PERFORMED FOR SITE EVALUATION (CHECK ALL THAT APPLY):  Office (Desk) Determination. Date: July 6, 2010.  Field Determination. Date(s):                                                                                                                                                                                                                                                                                                                                                                                                                                                                                                                                                                                  |
|       | CTION II: SUMMARY OF FINDINGS RHA SECTION 10 DETERMINATION OF JURISDICTION.                                                                                                                                                                                                                                                                                                                                                                                                                                                                                                                                                                                                                                                    |
| revie | re Are no "navigable waters of the U.S." within Rivers and Harbors Act (RHA) jurisdiction (as defined by 33 CFR part 329) in the ew area. [Required]  Waters subject to the ebb and flow of the tide.  Waters are presently used, or have been used in the past, or may be susceptible for use to transport interstate or foreign commerce. Explain:  CWA SECTION 404 DETERMINATION OF JURISDICTION.                                                                                                                                                                                                                                                                                                                           |
| The   | re Are no "waters of the U.S." within Clean Water Act (CWA) jurisdiction (as defined by 33 CFR part 328) in the review area. [Required                                                                                                                                                                                                                                                                                                                                                                                                                                                                                                                                                                                         |
|       | 1. Waters of the U.S.  a. Indicate presence of waters of U.S. in review area (check all that apply):  TNWs, including territorial seas  Wetlands adjacent to TNWs Relatively permanent waters <sup>2</sup> (RPWs) that flow directly or indirectly into TNWs Non-RPWs that flow directly or indirectly into TNWs Wetlands directly abutting RPWs that flow directly or indirectly into TNWs Wetlands adjacent to but not directly abutting RPWs that flow directly or indirectly into TNWs Wetlands adjacent to non-RPWs that flow directly or indirectly into TNWs Impoundments of jurisdictional waters Isolated (interstate or intrastate) waters, including isolated wetlands                                              |
|       | b. Identify (estimate) size of waters of the U.S. in the review area:  Non-wetland waters: linear feet width (ft) and/or acres.  Wetlands: acres.                                                                                                                                                                                                                                                                                                                                                                                                                                                                                                                                                                              |
|       | c. Limits (boundaries) of jurisdiction based on: Pick List and Pick List Elevation of established OHWM (if known):                                                                                                                                                                                                                                                                                                                                                                                                                                                                                                                                                                                                             |
|       | 2. Non-regulated waters/wetlands (check if applicable): <sup>3</sup> ☑ Potentially jurisdictional waters and/or wetlands were assessed within the review area and determined to be not jurisdictional. Explain: The waters identified at Channels 1, 2, 3, 4, and 5 are intrastate isolated waters, located in the Southern Big Smoky Valley, an internally drained basin with an unnamed terminal playa at its lowest point. Channel flows                                                                                                                                                                                                                                                                                    |

Supporting documentation is presented in Section III.F.

Version 2-8-08 Isolated & Non-Waters Only

1 of 3

terminate and infiltrate within the project area or flow to Peavine Creek which loses definition 15.1 miles south-southwest of the Gravel Pit study area. The last observation of jurisdictional features (scour, bed/bank, ordinary high water mark, etc) on Peavine Creek is 5.7 miles northeast of the basin's unnamed terminal playa.