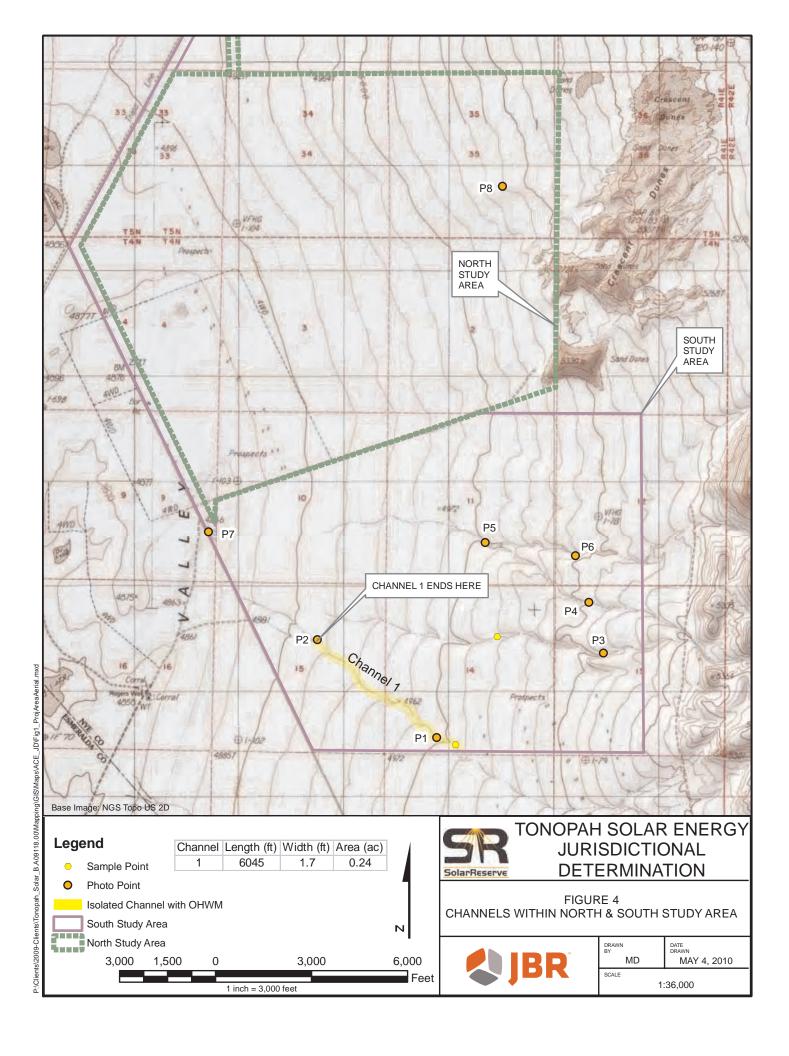

|       | <b>DISTRICT OFFICE, FILE NAME, AND NUMBER:</b> Sacramento District, Tonapah Solar Energy, LLC, Crescent Dunes Solar rgy Project, SPK-2009-01526.                                                                                                                                                                                                                                                                                                                                                                                                                                                                                                                                                                               |
|-------|--------------------------------------------------------------------------------------------------------------------------------------------------------------------------------------------------------------------------------------------------------------------------------------------------------------------------------------------------------------------------------------------------------------------------------------------------------------------------------------------------------------------------------------------------------------------------------------------------------------------------------------------------------------------------------------------------------------------------------|
|       | Name of water being evaluated on this JD form: Channels 1, 2, 3, 4, and 5                                                                                                                                                                                                                                                                                                                                                                                                                                                                                                                                                                                                                                                      |
| c.    | PROJECT LOCATION AND BACKGROUND INFORMATION:  State: NV County: Nye City: 12 miles northeast of Tonopah  Center coordinates of site (lat/long in degree decimal format): Lat: 38.2281 N, Long: -117.3536 W  Universal Transverse Mercator: 11.  Name of nearest waterbody: Peavine Creek.  Name of nearest Traditional Navigable Water (TNW) into which the aquatic resource flows:  Name of watershed or Hydrologic Unit Code (HUC): 1606003.  Check if map/diagram of review area and/or potential jurisdictional areas is/are available upon request.  Check if other sites (e.g., offsite mitigation sites, disposal sites, etc.) are associated with this action and are recorded on a different JD form. List other JDs: |
| D.    | REVIEW PERFORMED FOR SITE EVALUATION (CHECK ALL THAT APPLY):  Office (Desk) Determination. Date: July 6, 2010.  Field Determination. Date(s):                                                                                                                                                                                                                                                                                                                                                                                                                                                                                                                                                                                  |
|       | CTION II: SUMMARY OF FINDINGS RHA SECTION 10 DETERMINATION OF JURISDICTION.                                                                                                                                                                                                                                                                                                                                                                                                                                                                                                                                                                                                                                                    |
| revie | re Are no "navigable waters of the U.S." within Rivers and Harbors Act (RHA) jurisdiction (as defined by 33 CFR part 329) in the ew area. [Required]  Waters subject to the ebb and flow of the tide.  Waters are presently used, or have been used in the past, or may be susceptible for use to transport interstate or foreign commerce. Explain:  CWA SECTION 404 DETERMINATION OF JURISDICTION.                                                                                                                                                                                                                                                                                                                           |
| The   | re Are no "waters of the U.S." within Clean Water Act (CWA) jurisdiction (as defined by 33 CFR part 328) in the review area. [Required                                                                                                                                                                                                                                                                                                                                                                                                                                                                                                                                                                                         |
|       | 1. Waters of the U.S.  a. Indicate presence of waters of U.S. in review area (check all that apply):  TNWs, including territorial seas  Wetlands adjacent to TNWs Relatively permanent waters <sup>2</sup> (RPWs) that flow directly or indirectly into TNWs Non-RPWs that flow directly or indirectly into TNWs Wetlands directly abutting RPWs that flow directly or indirectly into TNWs Wetlands adjacent to but not directly abutting RPWs that flow directly or indirectly into TNWs Wetlands adjacent to non-RPWs that flow directly or indirectly into TNWs Impoundments of jurisdictional waters Isolated (interstate or intrastate) waters, including isolated wetlands                                              |
|       | b. Identify (estimate) size of waters of the U.S. in the review area:  Non-wetland waters: linear feet width (ft) and/or acres.  Wetlands: acres.                                                                                                                                                                                                                                                                                                                                                                                                                                                                                                                                                                              |
|       | c. Limits (boundaries) of jurisdiction based on: Pick List and Pick List Elevation of established OHWM (if known):                                                                                                                                                                                                                                                                                                                                                                                                                                                                                                                                                                                                             |
|       | 2. Non-regulated waters/wetlands (check if applicable): <sup>3</sup> ☑ Potentially jurisdictional waters and/or wetlands were assessed within the review area and determined to be not jurisdictional. Explain: The waters identified at Channels 1, 2, 3, 4, and 5 are intrastate isolated waters, located in the Southern Big Smoky Valley, an internally drained basin with an unnamed terminal playa at its lowest point. Channel flows                                                                                                                                                                                                                                                                                    |

|    | THI DICHBEL                                                                                                                                                                                                                                                                                                                                                                                                                                                                                                                                                                                                                                                                          |
|----|--------------------------------------------------------------------------------------------------------------------------------------------------------------------------------------------------------------------------------------------------------------------------------------------------------------------------------------------------------------------------------------------------------------------------------------------------------------------------------------------------------------------------------------------------------------------------------------------------------------------------------------------------------------------------------------|
| E. | ISOLATED [INTERSTATE OR INTRA-STATE] WATERS, INCLUDING ISOLATED WETLANDS, THE USE, DEGRADATION OR DESTRUCTION OF WHICH COULD AFFECT INTERSTATE COMMERCE, INCLUDING ANY SUCH WATERS (CHECK ALL THAT APPLY): <sup>4</sup> which are or could be used by interstate or foreign travelers for recreational or other purposes. from which fish or shellfish are or could be taken and sold in interstate or foreign commerce. which are or could be used for industrial purposes by industries in interstate commerce. Interstate isolated waters. Explain:  Other factors. Explain:                                                                                                      |
|    | Identify water body and summarize rationale supporting determination:                                                                                                                                                                                                                                                                                                                                                                                                                                                                                                                                                                                                                |
|    | Provide estimates for jurisdictional waters in the review area (check all that apply):  Tributary waters: linear feet width (ft).  Other non-wetland waters: acres.  Identify type(s) of waters:  Wetlands: acres.                                                                                                                                                                                                                                                                                                                                                                                                                                                                   |
| F. | NON-JURISDICTIONAL WATERS, INCLUDING WETLANDS:  ☐ If potential wetlands were assessed within the review area, these areas did not meet the criteria in the 1987 Corps of Engineers Wetland Delineation Manual and/or appropriate Regional Supplements.  ☐ Review area included isolated waters with no substantial nexus to interstate (or foreign) commerce.  ☐ Prior to the Jan 2001 Supreme Court decision in "SWANCC," the review area would have been regulated based solely on the "Migratory Bird Rule" (MBR).  ☐ Waters do not meet the "Significant Nexus" standard, where such a finding is required for jurisdiction. Explain:  ☐ Other: (explain, if not covered above): |
|    | Provide acreage estimates for non-jurisdictional waters in the review area, where the <u>sole</u> potential basis of jurisdiction is the MBR factors (i.e., presence of migratory birds, presence of endangered species, use of water for irrigated agriculture), using best professional judgment (check all that apply):  Non-wetland waters (i.e., rivers, streams): <u>16,803</u> linear feet <u>1 to 4</u> width (ft).  Lakes/ponds: acres.  Other non-wetland waters: acres. List type of aquatic resource:  Wetlands: acres.                                                                                                                                                  |
|    | Provide acreage estimates for non-jurisdictional waters in the review area that do not meet the "Significant Nexus" standard, where such a finding is required for jurisdiction (check all that apply):  Non-wetland waters (i.e., rivers, streams): linear feet width (ft).  Lakes/ponds: acres.  Other non-wetland waters: acres. List type of aquatic resource:  Wetlands: acres.                                                                                                                                                                                                                                                                                                 |