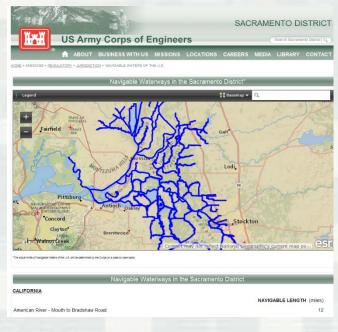

### **Navigable Waters**

(33 CFR Part 329)

Subject to the ebb and flow of the tide and/or are presently used, or have been used in the past, or may be susceptible for use to transport interstate or foreign commerce.

 Not extinguished by later actions or events which impede or destroy navigable capacity.

http://www.spk.usace.army.mil/Missions/Regulatory/
Jurisdiction/NavigableWatersoftheUS.aspx