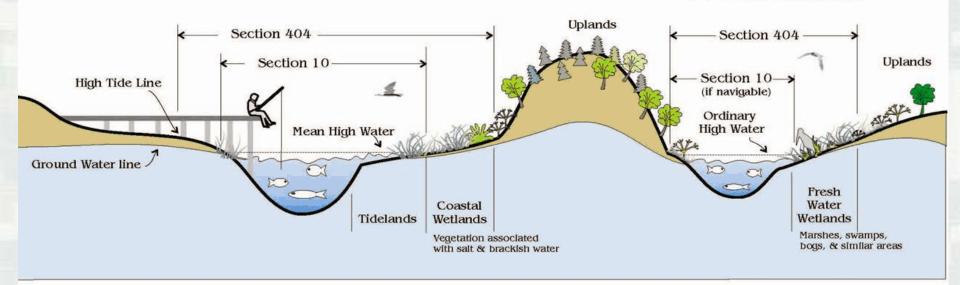

# Section 10 of the Rivers and Harbors Act of 1899

(33 CFR Part 322)

Permit required for construction of structures in, over, or under, excavating from or depositing material into, and any other work affecting the course location, condition, or capacity of navigable waters and interstate lakes or rivers.

### Section 404 of the Clean Water Act

(33 CFR Part 323)

Permit required to discharge dredged or fill material into "waters of the United States"

### **Navigable Waters**

(33 CFR Part 329)

Subject to the ebb and flow of the tide and/or are presently used, or have been used in the past, or may be susceptible for use to transport interstate or foreign commerce.

#### **Waters of the United States**

(definition at 33 CFR 328)

- Navigable waters and the territorial seas
- Interstate waters, including wetlands
- Impoundments, tributaries, and adjacent wetlands to the above

#### Corps of Engineers Regulatory Jurisdiction

**Tidal Waters** 

Fresh Waters