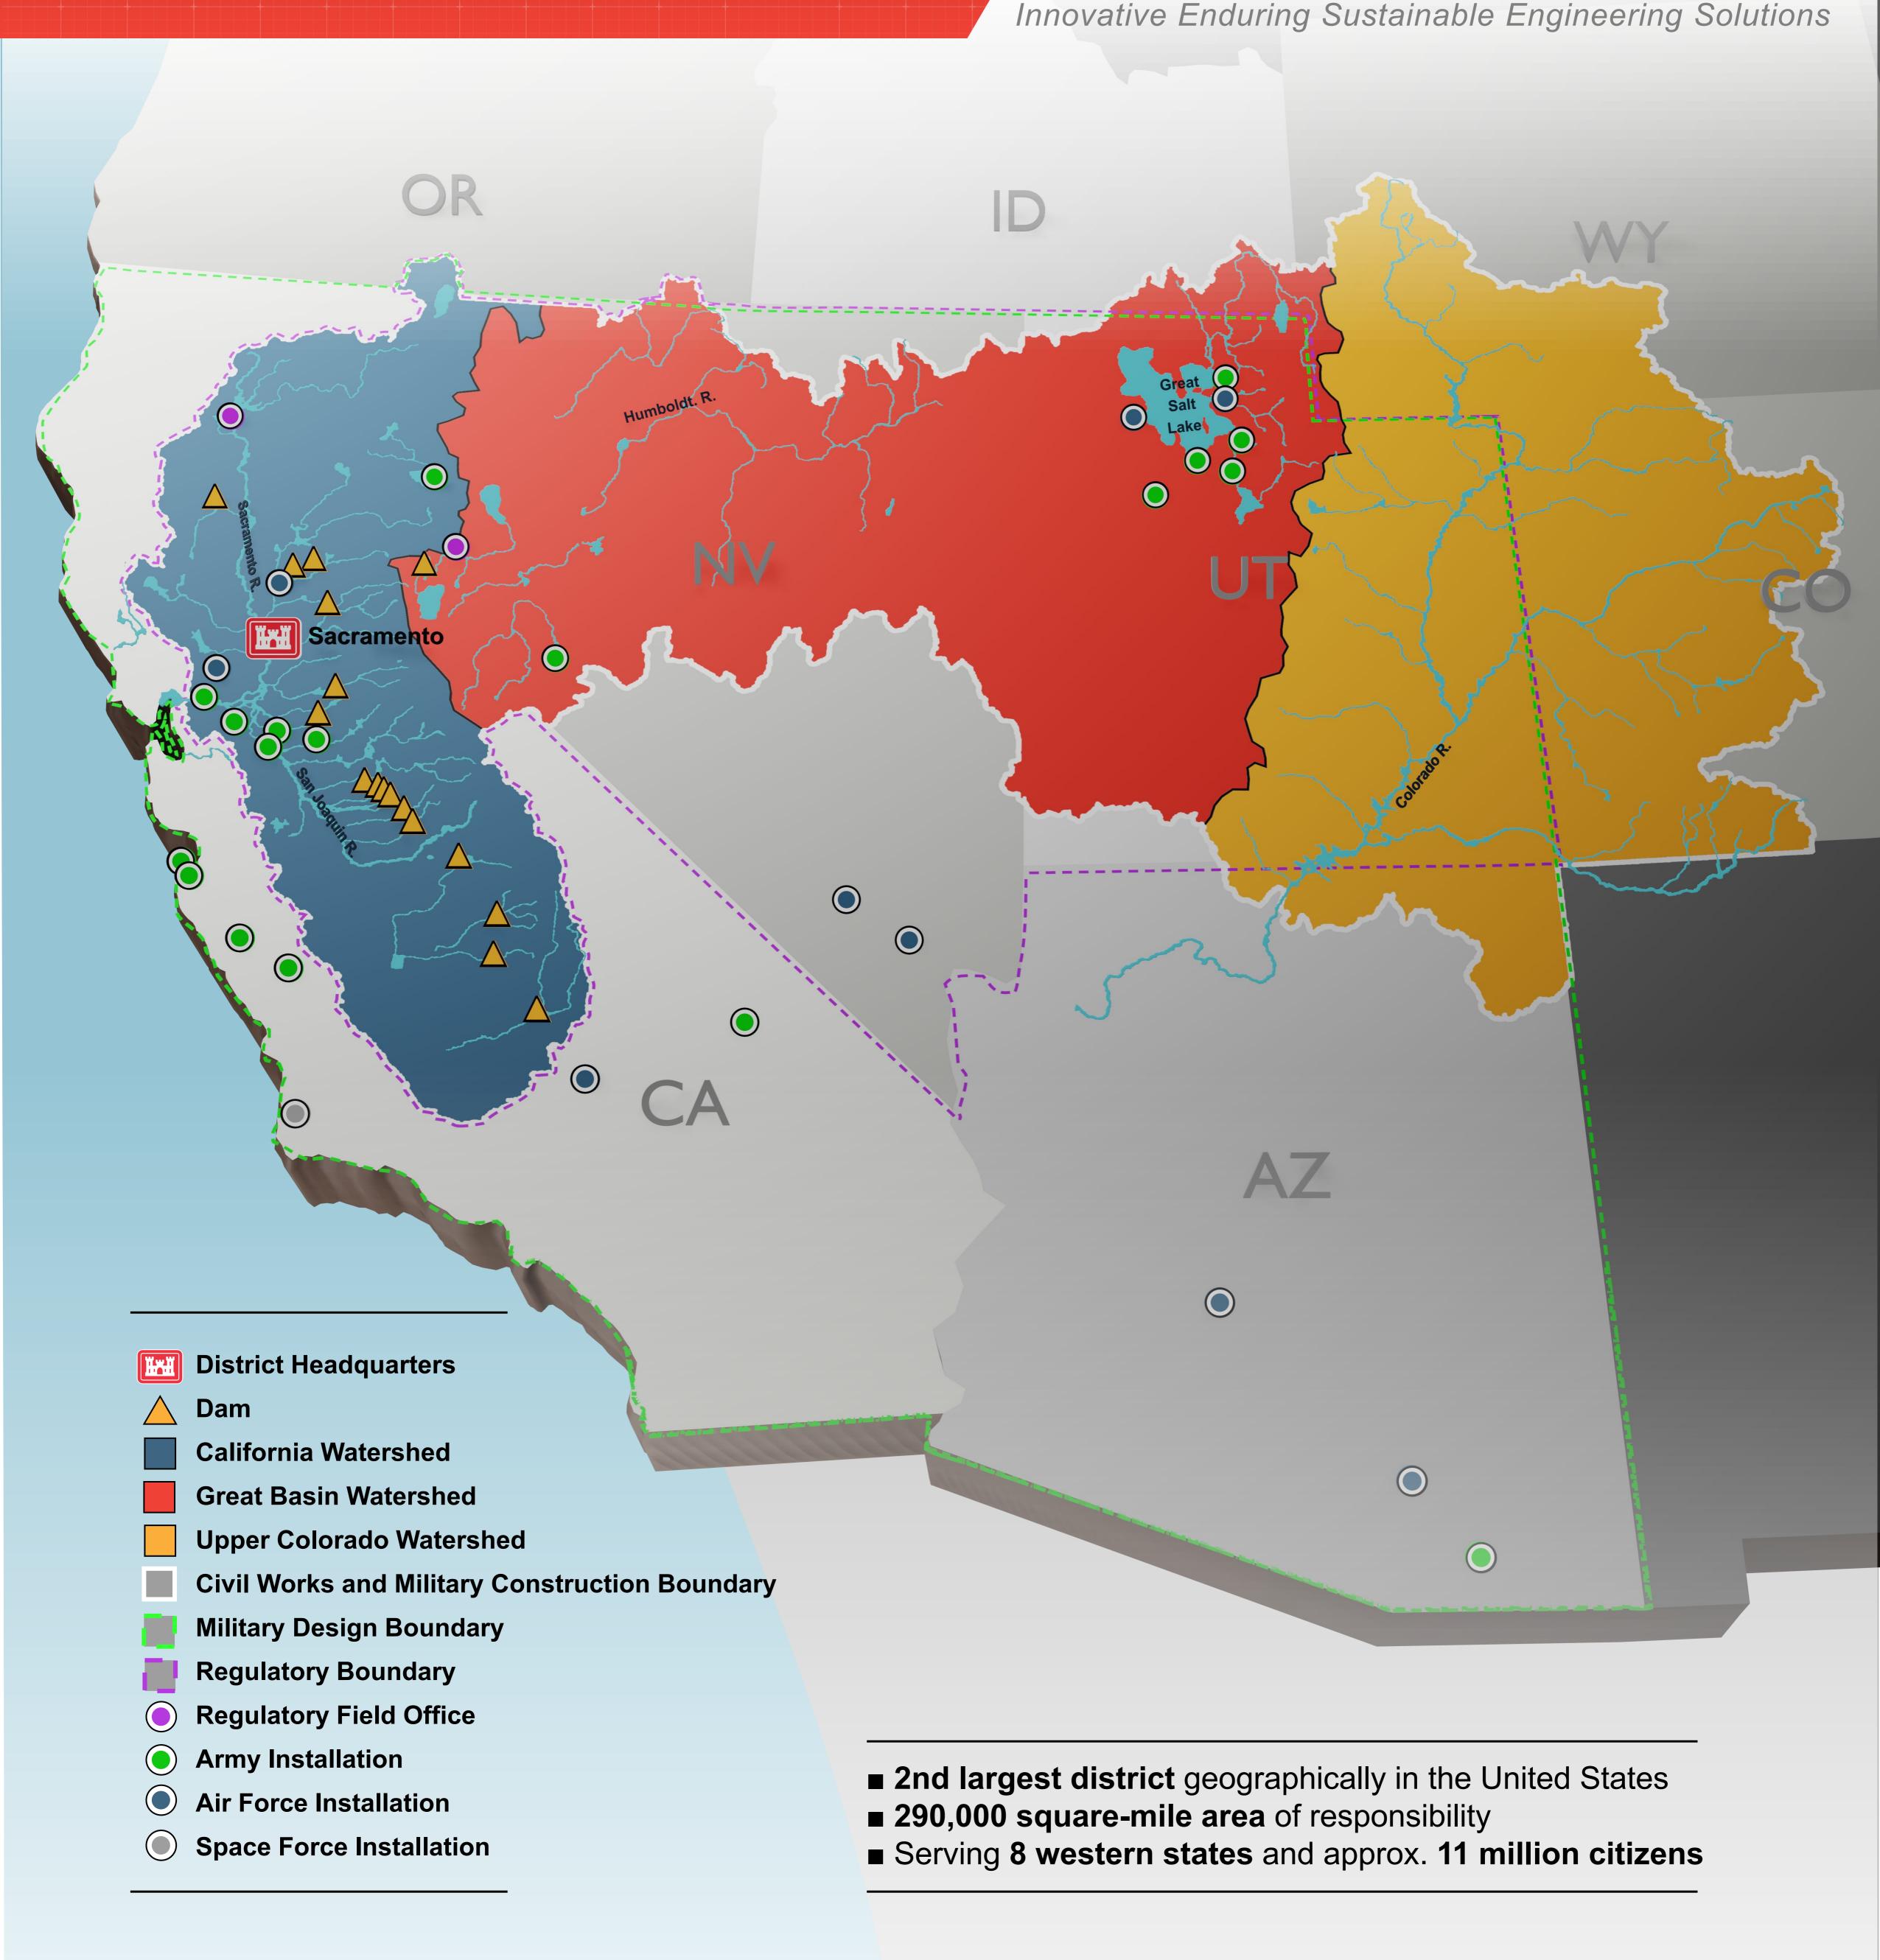

## AT A GLANCE

Innovative Enduring Sustainable Engineering Solutions

# Dam Operations & Maintenance

Owns, operates, and maintains 17 dams in California's Central Valley, and prescribes rules and regulations for flood control operations at 31 dams owned by other agencies.

# **Example 2** Levee Safety

Oversees maintenance of approx. 1,600 miles of levees across CA, NV, UT, and CO.

## **Regulatory**

Protecting the Nation's aquatic resources and navigation capacity, while allowing reasonable development through fair and balanced permit decisions. Evaluates applications for construction activities occurring in the Nation's waters, including wetlands.