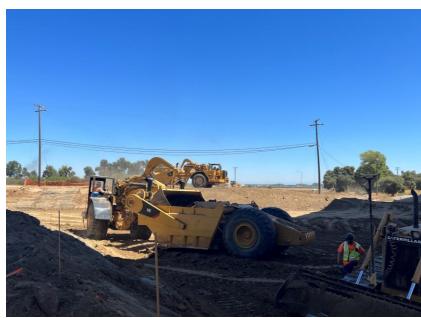

## American River Common Features Natomas Basin

Levee Improvement Project Monthly Update

**Reach A:** Preparing for assembly of the CSM Rig for Cutoff Wall Demonstration Section work at Farm Road

Reach B I-5 Window: Contractor backfilling project site at Interstate 5 cross over