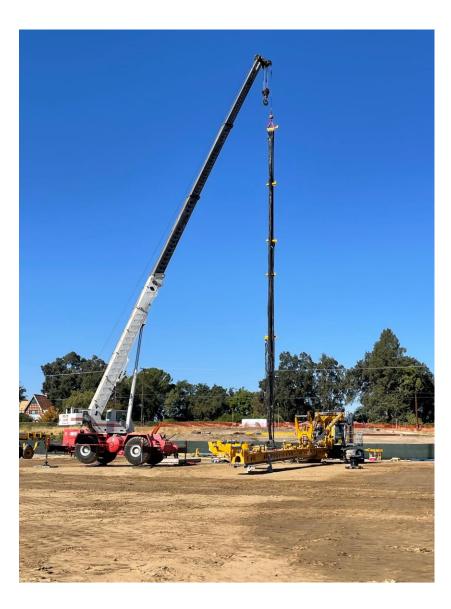

## American River Common Features Natomas Basin

Levee Improvement Project Monthly Update

**Reach A:** Preparing for assembly of the CSM Rig for Cutoff Wall Demonstration Section work at Farm Road

Reach B I-5 Window: Contractor backfilling project site at Interstate 5 cross over