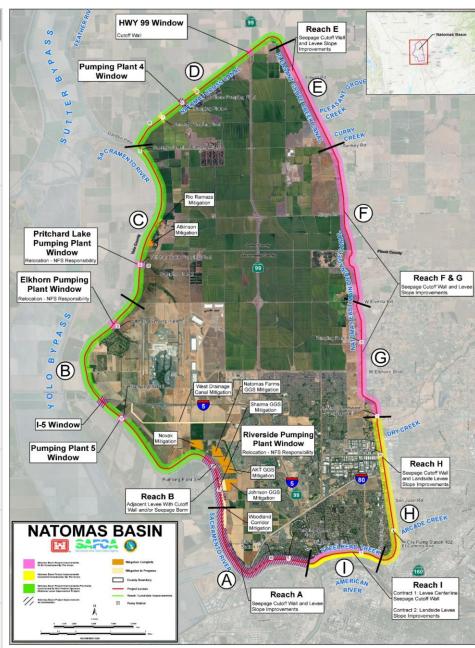

## **American River Common Features Natomas Basin**

**Levee Improvement Project Monthly Update** 

SEPTEMBER 2022

| NEW YORK OF THE PARTY OF THE PA |                                                                                                                                                                                                                                                                                                                                                                                                                                                                                                                                                                                                                                                                                                                                                                                                                |
|--------------------------------------------------------------------------------------------------------------------------------------------------------------------------------------------------------------------------------------------------------------------------------------------------------------------------------------------------------------------------------------------------------------------------------------------------------------------------------------------------------------------------------------------------------------------------------------------------------------------------------------------------------------------------------------------------------------------------------------------------------------------------------------------------------------------------------------------------------------------------------------------------------------------------------------------------------------------------------------------------------------------------------------------------------------------------------------------------------------------------------------------------------------------------------------------------------------------------------------------------------------------------------------------------------------------------------------------------------------------------------------------------------------------------------------------------------------------------------------------------------------------------------------------------------------------------------------------------------------------------------------------------------------------------------------------------------------------------------------------------------------------------------------------------------------------------------------------------------------------------------------------------------------------------------------------------------------------------------------------------------------------------------------------------------------------------------------------------------------------------------|----------------------------------------------------------------------------------------------------------------------------------------------------------------------------------------------------------------------------------------------------------------------------------------------------------------------------------------------------------------------------------------------------------------------------------------------------------------------------------------------------------------------------------------------------------------------------------------------------------------------------------------------------------------------------------------------------------------------------------------------------------------------------------------------------------------|
| REACH                                                                                                                                                                                                                                                                                                                                                                                                                                                                                                                                                                                                                                                                                                                                                                                                                                                                                                                                                                                                                                                                                                                                                                                                                                                                                                                                                                                                                                                                                                                                                                                                                                                                                                                                                                                                                                                                                                                                                                                                                                                                                                                          | SCHEDULE                                                                                                                                                                                                                                                                                                                                                                                                                                                                                                                                                                                                                                                                                                                                                                                                       |
| <b>Reach A</b> Gateway Oaks Dr to Farm Rd                                                                                                                                                                                                                                                                                                                                                                                                                                                                                                                                                                                                                                                                                                                                                                                                                                                                                                                                                                                                                                                                                                                                                                                                                                                                                                                                                                                                                                                                                                                                                                                                                                                                                                                                                                                                                                                                                                                                                                                                                                                                                      | <ul> <li>Levee construction began at Farm Rd AUG 2022</li> <li>Additional tree removal resuming Fall 2022.</li> <li>Overhead Utility relocations ongoing, estimated completion MAR 2023</li> <li>Improvements to Pumping Plant 1B, City Sump 160 and Pumping Plant 1A to begin in 2023.</li> <li>Visit Reach A website for the latest project news: Click here</li> </ul>                                                                                                                                                                                                                                                                                                                                                                                                                                      |
| <b>Reach B</b><br>San Juan Rd to<br>Elverta Rd                                                                                                                                                                                                                                                                                                                                                                                                                                                                                                                                                                                                                                                                                                                                                                                                                                                                                                                                                                                                                                                                                                                                                                                                                                                                                                                                                                                                                                                                                                                                                                                                                                                                                                                                                                                                                                                                                                                                                                                                                                                                                 | <ul> <li>Levee construction began July 2020; Adjacent Levee Construction is 95% complete. Final completion, including seepage berm, is expected in the Summer 2023.</li> <li>Irrigation canal improvements are ongoing and expected to be completed in Summer 2022.</li> <li>Lift station to be operational in Summer 2022.</li> <li>I-5 Window - Construction began Summer 2022; expected to be completed Winter 2022.</li> <li>Pumping Plants:         <ul> <li>Pumping Plant #3 – Construction completed and plant is operational.</li> <li>Pumping Plant #5 - Construction expected to begin Summer 2024</li> <li>Riverside Pumping Plant Replacement to begin Summer 2022 with discharge pipe relocation to begin 2023.</li> <li>Elkhorn Pumping Plant construction to begin 2023.</li> </ul> </li> </ul> |
| Reach C<br>Elverta Rd to<br>Sankey Rd                                                                                                                                                                                                                                                                                                                                                                                                                                                                                                                                                                                                                                                                                                                                                                                                                                                                                                                                                                                                                                                                                                                                                                                                                                                                                                                                                                                                                                                                                                                                                                                                                                                                                                                                                                                                                                                                                                                                                                                                                                                                                          | <ul> <li>Levee construction was completed in 2008/2009 by Sacramento Area Flood Control Agency.</li> <li>Pritchard Lake Pumping Plant to begin construction in 2024.</li> </ul>                                                                                                                                                                                                                                                                                                                                                                                                                                                                                                                                                                                                                                |
| Reach D<br>Sankey Rd to<br>Howsley Rd                                                                                                                                                                                                                                                                                                                                                                                                                                                                                                                                                                                                                                                                                                                                                                                                                                                                                                                                                                                                                                                                                                                                                                                                                                                                                                                                                                                                                                                                                                                                                                                                                                                                                                                                                                                                                                                                                                                                                                                                                                                                                          | <ul> <li>Levee construction was completed in 2008/2009 by Sacramento Area Flood Control Agency.</li> <li>Highway 99 Window – Construction expected to begin Spring 2024.</li> <li>Pumping Plant #4 – Construction began August 2021; expected to be completed Fall 2022 / Spring 2023.</li> </ul>                                                                                                                                                                                                                                                                                                                                                                                                                                                                                                              |
| Reach E<br>Howsley Rd to<br>Sankey Rd                                                                                                                                                                                                                                                                                                                                                                                                                                                                                                                                                                                                                                                                                                                                                                                                                                                                                                                                                                                                                                                                                                                                                                                                                                                                                                                                                                                                                                                                                                                                                                                                                                                                                                                                                                                                                                                                                                                                                                                                                                                                                          | <ul> <li>Levee construction expected to begin Spring 2023.</li> <li>Tree Removal to begin DEC22</li> </ul>                                                                                                                                                                                                                                                                                                                                                                                                                                                                                                                                                                                                                                                                                                     |
| Reach F&G<br>Sankey Rd to<br>Drainage Pumping<br>Station                                                                                                                                                                                                                                                                                                                                                                                                                                                                                                                                                                                                                                                                                                                                                                                                                                                                                                                                                                                                                                                                                                                                                                                                                                                                                                                                                                                                                                                                                                                                                                                                                                                                                                                                                                                                                                                                                                                                                                                                                                                                       | Levee construction and improvements to the levee slope and Pumping<br>Plant #6 expected to begin Spring 2025.                                                                                                                                                                                                                                                                                                                                                                                                                                                                                                                                                                                                                                                                                                  |

Reach H

Drainage Pumping

Station to

Northgate Blvd

Reach I

Northgate Blvd to

Gateway Oaks

· Levee construction and improvements to Pumping Stations #8 and

Seepage berm construction to begin later Summer 2022; completion

Contract 1: Levee construction and improvements to Pump Station

Contract 2: Landside levee improvements and installation of

Utility Relocations expected to begin in 2023.

maintenance road expected to begin Summer 2024.

Tree Removal efforts ongoing.

#102 began 2018; expected to be completed Spring 2023.

Patrol Road & Fencing construction is underway.

expected in the Spring 2023.

#58 completed Fall 2022.