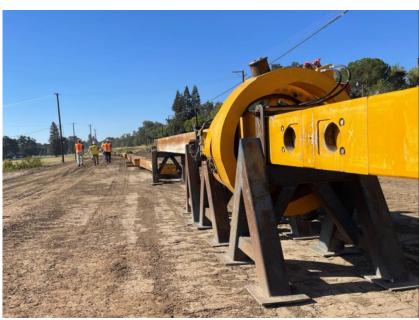

## American River Common Features Natomas Basin

Levee Improvement Project Monthly Update

**Reach A:** Preparing for assembly of the CSM Rig for Cutoff Wall Demonstration Section work at Farm Road

Reach B I-5 Window: Contractor backfilling project site at Interstate 5 cross over