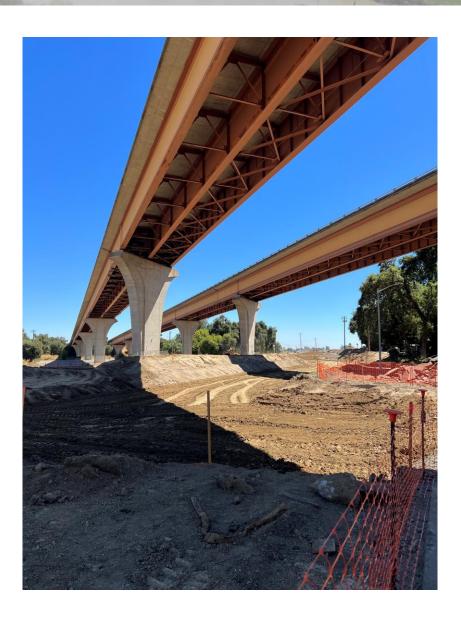

## American River Common Features Natomas Basin

Levee Improvement Project Monthly Update

**Reach A:** Preparing for assembly of the CSM Rig for Cutoff Wall Demonstration Section work at Farm Road

Reach B I-5 Window: Contractor backfilling project site at Interstate 5 cross over