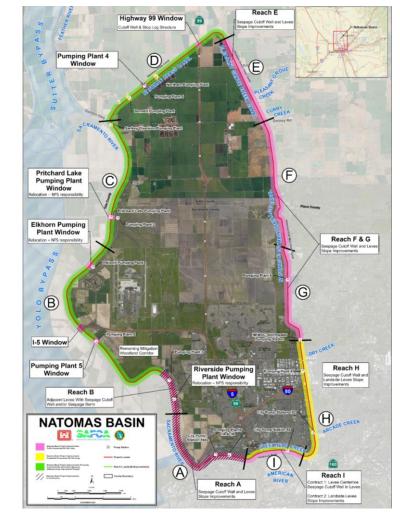

# **Natomas Levee Construction Update**

**JAN 2022** 

| Reach A Gateway Oaks Dr to Farm Rd                 | Levee construction and improvements to Pumping Plant 1B expected to begin Spring 2022. Improvements to City Sump 160 and Pumping Plant 1A to begin in 2023.                                                                                                                                                    |  |
|----------------------------------------------------|----------------------------------------------------------------------------------------------------------------------------------------------------------------------------------------------------------------------------------------------------------------------------------------------------------------|--|
| Reach B San Juan Rd to Elverta Rd                  | Levee construction began July 2020; expected to be completed Fall 2022. Pumping Plant #3 – Construction began July 2020; expected to be completed Spring 2022. I-5 Window - Construction to begin Spring 2022; expected to be completed Winter 2022/2023. Riverside/Pritchard Pumping Plants to begin in 2024. |  |
| Reach C<br>Elverta Rd to Sankey Rd                 | Levee construction was completed in 2008/2009 by Sacramento Area Flood Control Agency. Elkhorn Pumping Plant to begin construction in 2023.                                                                                                                                                                    |  |
| Reach D<br>Sankey Rd to Howsley Rd                 | Levee construction was completed in 2008/2009 by Sacramento Area Flood Control Agency. Highway 99 Window – Construction expected to begin Summer of 2023. Pumping Plant #4 – Construction began August 2021; expected to be completed Fall 2022 / Winter 2023.                                                 |  |
| Reach E<br>Howsley Rd to Sankey Rd                 | Levee construction expected to begin Spring 2023.                                                                                                                                                                                                                                                              |  |
| Reach F&G Sankey Rd to Drainage Pumping Station    | Levee construction and improvements to the levee slope and Pumping Plant #6 expected to begin Fall 2023.                                                                                                                                                                                                       |  |
| Reach H Drainage Pumping Station to Northgate Blvd | Levee construction and improvements to Pumping Stations #8 and #102 began 2018; expected to be completed Fall 2022.                                                                                                                                                                                            |  |
| Reach I<br>Northgate Blvd to Gateway Oaks          | Contract 1: Levee construction and improvements to Pump Station #58 Completed Fall 2022.  Contract 2: Landside levee improvements and installation of maintenance road expected to begin Fall 2023.                                                                                                            |  |